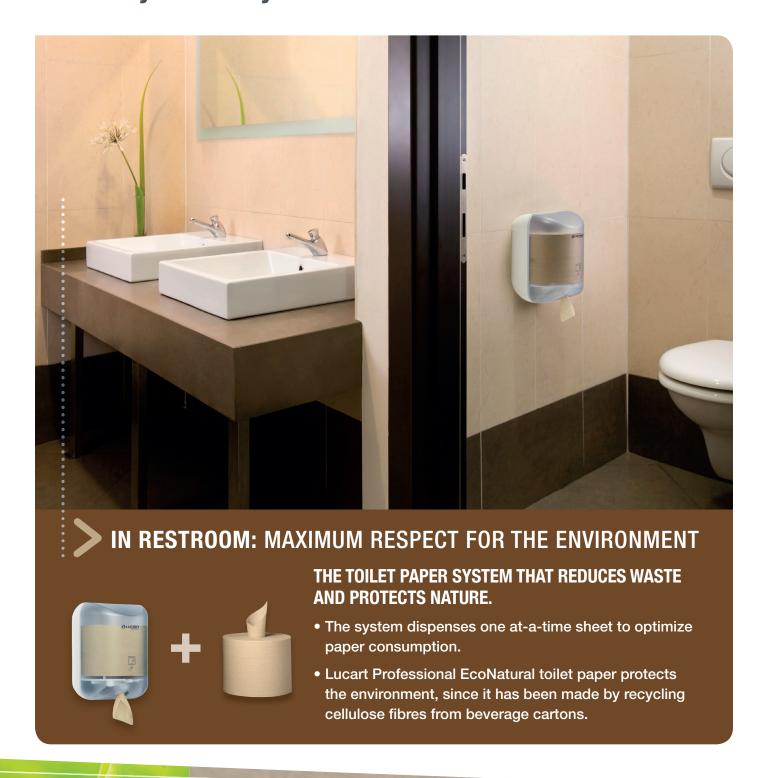

### **IN KITCHEN: MORE HYGIENE, LESS WASTE**

#### **RESTROOM AREAS**

Jumbo toilet paper

Lucart Professional Strong L-ONE MINI 180 Cod. 812169

#### Lucart Professional EcoNatural L-ONE MINI 180 Cod. 812170