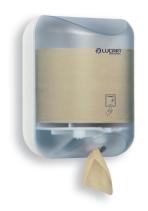

# Lucart Professional L-ONE MINI dispenser

Cod. 892288

- Install the system 70 cm above the floor, if it is used as toilet paper dispenser.
- Install the system 140 cm above the floor if it is used as center pull wipers dispenser.

#### **RESTROOM AREAS**

Jumbo toilet paper

Lucart Professional Strong L-ONE MINI 180 Cod. 812169

#### Lucart Professional EcoNatural L-ONE MINI 180 Cod. 812170