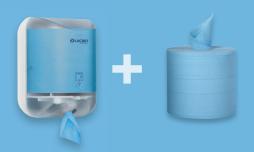

## **Lucart Professional L-ONE MINI**

The ready-to-use system for kitchen and restroom areas.

Ecolabel is the ecological quality label that guarantees the respect of severe criteria for the protection of the environment required at an European level: low water and air pollution, low greenhouse gas emissions and electricity use.

# Lucart Professional L-ONE MINI dispenser

Cod. 892288

- Install the system 70 cm above the floor, if it is used as toilet paper dispenser.
- Install the system 140 cm above the floor if it is used as center pull wipers dispenser.

#### **KITCHEN AREAS**

Center pull wipers

LucartProfessional Strong L-ONE MINI Blue 350 Cod. 852274