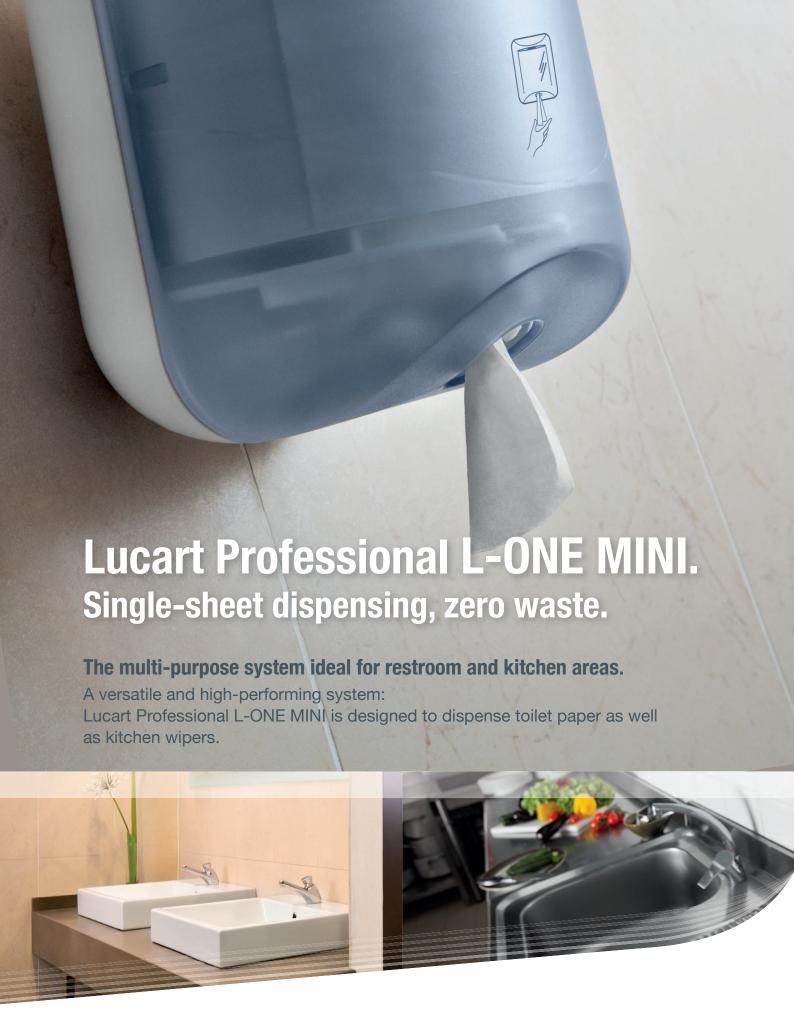

## **Lucart Professional L-ONE MINI**

The ready-to-use system for kitchen and restroom areas.

Ecolabel is the ecological quality label that guarantees the respect of severe criteria for the protection of the environment required at an European level: low water and air pollution, low greenhouse gas emissions and electricity use.

## > MAXIMUM HYGIENE

Users touch only the sheet they use.

Single-sheet dispensing reduces waste.

## THE COST-EFFECTIVE DISPENSER FOR KITCHEN.

- Suitable for food contact.
- Ideal for using in food preparation areas as blue colour is easily visible and identifiable in food.
- Single-sheet dispensing system ensures minimal waste.