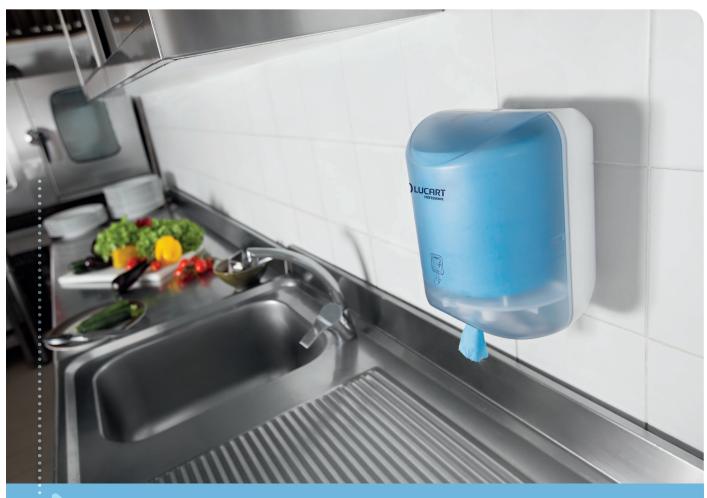

## THE COST-EFFECTIVE DISPENSER FOR KITCHEN.

- Suitable for food contact.
- Ideal for using in food preparation areas as blue colour is easily visible and identifiable in food.
- Single-sheet dispensing system ensures minimal waste.

#### **KITCHEN AREAS**

Center pull wipers

LucartProfessional Strong L-ONE MINI Blue 350 Cod. 852274