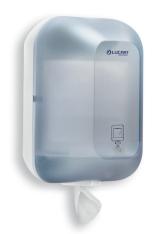

# Lucart Professional L-ONE MINI dispenser

Cod. 892288

- Install the system 70 cm above the floor, if it is used as toilet paper dispenser.
- Install the system 140 cm above the floor if it is used as center pull wipers dispenser.